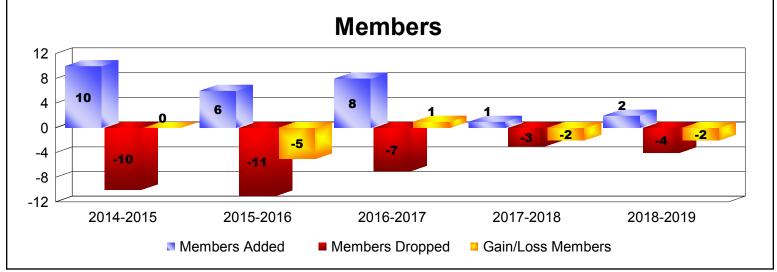

MBR0065 Page 1 of 2 10/3/2019 3:11:33PM

District 39 W OREGON As of June 2019 Cumulative

| Year      | New<br>Clubs | Dropped<br>Clubs | Gain/<br>Loss<br>Clubs | New<br>Members | Charter<br>Members | Reinstate<br>Members | Transfer<br>Members | Total<br>Member<br>Added | Total<br>Members<br>Dropped | Gain/<br>Loss<br>Members |
|-----------|--------------|------------------|------------------------|----------------|--------------------|----------------------|---------------------|--------------------------|-----------------------------|--------------------------|
| 2014-2015 | 0            | 0                | 0                      | 10             | 0                  | 0                    | 0                   | 10                       | -10                         | 0                        |
| 2015-2016 | 0            | 0                | 0                      | 6              | 0                  | 0                    | 0                   | 6                        | -11                         | -5                       |
| 2016-2017 | 0            | 0                | 0                      | 8              | 0                  | 0                    | 0                   | 8                        | -7                          | 1                        |
| 2017-2018 | 0            | 0                | 0                      | 1              | 0                  | 0                    | 0                   | 1                        | -3                          | -2                       |
| 2018-2019 | 0            | 0                | 0                      | 1              | 0                  | 1                    | 0                   | 2                        | -4                          | -2                       |
| Average   | 0            | 0                | 0                      | 5              | 0                  | 0                    | 0                   | 5                        | -7                          | -2                       |