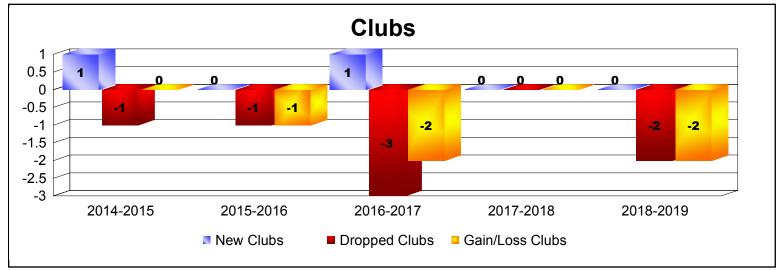

District 39 W IDAHO

As of June 2019 Cumulative

| Year      | New<br>Clubs | Dropped<br>Clubs | Gain/<br>Loss<br>Clubs | New<br>Members | Charter<br>Members | Reinstate<br>Members | Transfer<br>Members | Total<br>Member<br>Added | Total<br>Members<br>Dropped | Gain/<br>Loss<br>Members |
|-----------|--------------|------------------|------------------------|----------------|--------------------|----------------------|---------------------|--------------------------|-----------------------------|--------------------------|
| 2014-2015 | 1            | -1               | 0                      | 127            | 36                 | 6                    | 10                  | 179                      | -124                        | 55                       |
| 2015-2016 | 0            | -1               | -1                     | 107            | 2                  | 5                    | 7                   | 121                      | -172                        | -51                      |
| 2016-2017 | 1            | -3               | -2                     | 88             | 29                 | 4                    | 6                   | 127                      | -161                        | -34                      |
| 2017-2018 | 0            | 0                | 0                      | 66             | 2                  | 6                    | 4                   | 78                       | -121                        | -43                      |
| 2018-2019 | 0            | -2               | -2                     | 52             | 2                  | 3                    | 2                   | 59                       | -124                        | -65                      |
| Average   | 0            | -1               | -1                     | 88             | 14                 | 5                    | 6                   | 113                      | -140                        | -28                      |