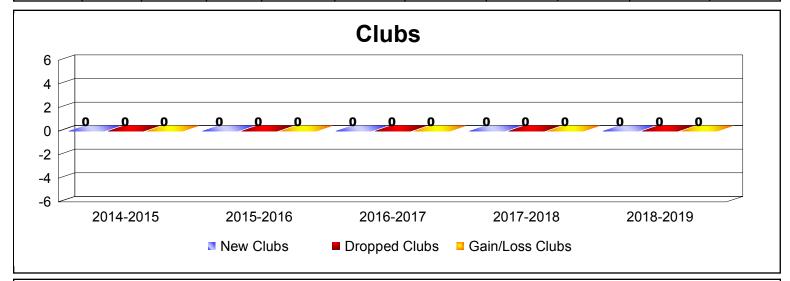

MBR0065 Page 1 of 2 10/3/2019 3:11:33PM

District 39 W OREGON As of June 2019 Cumulative

| Year      | New<br>Clubs | Dropped<br>Clubs | Gain/<br>Loss<br>Clubs | New<br>Members | Charter<br>Members | Reinstate<br>Members | Transfer<br>Members | Total<br>Member<br>Added | Total<br>Members<br>Dropped | Gain/<br>Loss<br>Members |
|-----------|--------------|------------------|------------------------|----------------|--------------------|----------------------|---------------------|--------------------------|-----------------------------|--------------------------|
| 2014-2015 | 0            | 0                | 0                      | 10             | 0                  | 0                    | 0                   | 10                       | -10                         | 0                        |
| 2015-2016 | 0            | 0                | 0                      | 6              | 0                  | 0                    | 0                   | 6                        | -11                         | -5                       |
| 2016-2017 | 0            | 0                | 0                      | 8              | 0                  | 0                    | 0                   | 8                        | -7                          | 1                        |
| 2017-2018 | 0            | 0                | 0                      | 1              | 0                  | 0                    | 0                   | 1                        | -3                          | -2                       |
| 2018-2019 | 0            | 0                | 0                      | 1              | 0                  | 1                    | 0                   | 2                        | -4                          | -2                       |
| Average   | 0            | 0                | 0                      | 5              | 0                  | 0                    | 0                   | 5                        | -7                          | -2                       |