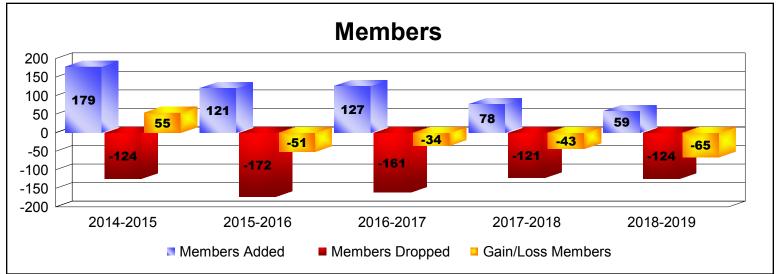

District 39 W IDAHO

As of June 2019 Cumulative

| Year      | New<br>Clubs | Dropped<br>Clubs | Gain/<br>Loss<br>Clubs | New<br>Members | Charter<br>Members | Reinstate<br>Members | Transfer<br>Members | Total<br>Member<br>Added | Total<br>Members<br>Dropped | Gain/<br>Loss<br>Members |
|-----------|--------------|------------------|------------------------|----------------|--------------------|----------------------|---------------------|--------------------------|-----------------------------|--------------------------|
| 2014-2015 | 1            | -1               | 0                      | 127            | 36                 | 6                    | 10                  | 179                      | -124                        | 55                       |
| 2015-2016 | 0            | -1               | -1                     | 107            | 2                  | 5                    | 7                   | 121                      | -172                        | -51                      |
| 2016-2017 | 1            | -3               | -2                     | 88             | 29                 | 4                    | 6                   | 127                      | -161                        | -34                      |
| 2017-2018 | 0            | 0                | 0                      | 66             | 2                  | 6                    | 4                   | 78                       | -121                        | -43                      |
| 2018-2019 | 0            | -2               | -2                     | 52             | 2                  | 3                    | 2                   | 59                       | -124                        | -65                      |
| Average   | 0            | -1               | -1                     | 88             | 14                 | 5                    | 6                   | 113                      | -140                        | -28                      |